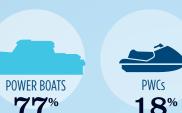

#### RECREATIONAL BOATS IN FL-23

| RECREPTION OF BOATON |               |
|----------------------|---------------|
| TOTAL BOATS*         | <b>18,662</b> |
| REGISTERED BOATS     | 18,662        |
| Power boats          | 14,365        |
| PWCs                 | 3,363         |
| Sailboats            | 633           |
| Other Boats          | 301           |
| HOUSEHOLDS PER BOAT  | 15.6          |

18%

\* Total boats are registered boats as reported by states to the USCG.