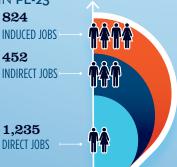

### **ESTIMATED JOBS IMPACT OF RECREATIONAL** BOATING-RELATED SPENDING IN FL-23

| EST. TOTAL JOBS         | 2,511   |
|-------------------------|---------|
| EST. TOTAL LABOR INCOME | \$104.8 |
| Est. Direct Income      | \$43.8  |
| Est. Indirect Income    | \$24.9  |
| Est. Induced Income     | \$36.1  |