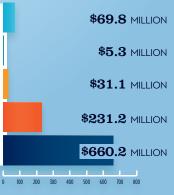

#### RECREATIONAL BOATING **INDUSTRY SALES IN FL-23**

|                               | MILLIONS |
|-------------------------------|----------|
| Boat Building                 | \$69.8   |
| Motor / Engine Mfgr.          | \$5.3    |
| Accessory / Supplies Mfgr.    | \$31.1   |
| TOTAL MFGR. SALES             | \$106.1  |
| Dealers / Wholesalers         | \$231.2  |
| Boat Services                 | \$660.2  |
| TOTAL RETAIL & SERVICES SALES | \$891.4  |
|                               |          |