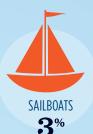

#### RECREATIONAL BOATS IN FL-23

| RECREPTION OF BOATON |               |
|----------------------|---------------|
| TOTAL BOATS*         | <b>18,662</b> |
| REGISTERED BOATS     | 18,662        |
| Power boats          | 14,365        |
| PWCs                 | 3,363         |
| Sailboats            | 633           |
| Other Boats          | 301           |
| HOUSEHOLDS PER BOAT  | 15.6          |

3%

BOAT BUILDING MOTOR/ENG. MFGR. †

DLRS/WHOLESALERS BOAT SERVICES

ACC./SUPPLIES MFGR.