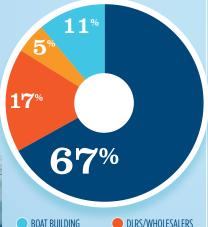

#### RECREATIONAL BOATING **CREATES JOBS IN FL-23**

| TOTAL BOATING JOBS         | 2,929 |
|----------------------------|-------|
| Boat Building              | 326   |
| Motor / Engine Mfgr.       | 9     |
| Accessory / Supplies Mfgr. | 136   |
| Dealers / Wholesalers      | 483   |
| Boat Services              | 1,975 |

3%

BOAT BUILDING MOTOR/ENG. MFGR. †

DLRS/WHOLESALERS BOAT SERVICES

ACC./SUPPLIES MFGR.